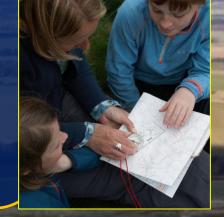

## Featuring

Watchwater Search & Rescue Challenge A 10-kilometre walk with fun Mountain Rescue activities for everyone along the way. Are you and your friends, family or youth group up for taking on the challenge?

Activities will include: map reading, first aid, knot tying and using radios. They count towards a variety of Scout, Guide, Cub and Brownie badges and comply with Scout Association regulations.

Details and Entry at www.borderSAR.org.uk